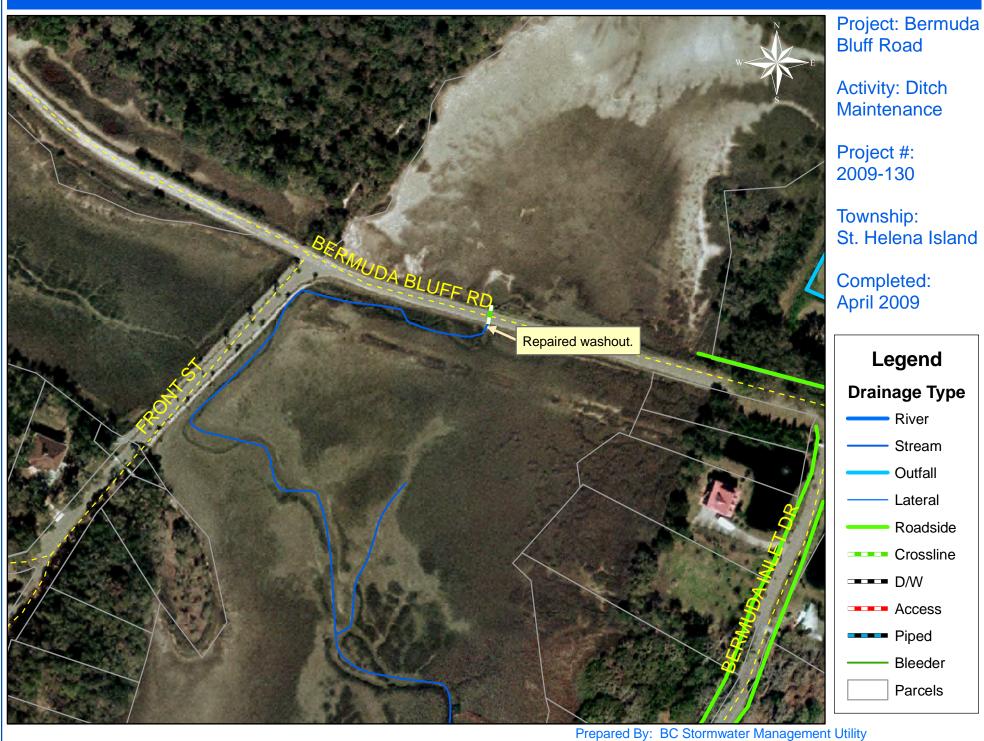

## Beaufort County Public Works Stormwater Infrastructure

Project Summary

|                         |                 | 176          | 19       | I          | roject Summary           |
|-------------------------|-----------------|--------------|----------|------------|--------------------------|
| Project Summary: Berr   | nuda Bluff Road | d            |          |            | Site Photographs         |
|                         |                 |              |          |            | (Pictures Not Available) |
| Project #: 2009-130     |                 | Completed:   | Apr-09   |            |                          |
| Narrative Description c | f Project       |              |          |            |                          |
| Repaired washout.       |                 |              |          |            |                          |
|                         |                 |              |          |            |                          |
| Material Cost, Rental   | Equipment Su    | mmarv. and   | Labor    |            |                          |
| , .                     | 1.1.            | <b>,</b>     |          |            |                          |
| Fill Dirt               | tons            | \$1.00       | 2.7      | \$2.65     |                          |
| Rip Rap                 | tons            | \$47.62      | 3.7      | \$177.62   |                          |
| Silt Fence              | sy              | \$0.24       | 7.8      | \$1.87     |                          |
| Turf Staples            | each            | \$0.03       | 30.0     | \$0.90     |                          |
| Excavator Rental        |                 |              |          | \$108.79   |                          |
| Diesel                  | gallon          | \$1.87       | 27.0     | \$50.49    |                          |
| Gas                     | gallon          | \$1.84       | 8.0      | \$14.72    |                          |
| _abor                   | hours           |              | 32.0     | \$1,059.61 |                          |
| Total Cost of Materia   | ls. Rental Equi | p., and Labo | or       | \$1,416.65 |                          |
| Equipment Cost          |                 |              | <u> </u> |            |                          |
| Item                    |                 | Cost/Hour    |          | Cost       |                          |
| Dump Truck              | 23105           |              | 5.0      | \$83.40    |                          |
| Pickup Trucks           |                 | \$5.43       | 10.0     | \$54.30    |                          |
| Total Equipment Cos     | t               |              |          | \$137.70   |                          |
| Cost/hour excludes fue  |                 |              |          |            |                          |
|                         | al cost         |              |          |            |                          |
|                         |                 | Total Cost:  |          | \$1 554 35 |                          |
|                         |                 | Total Cost:  |          | \$1,554.35 |                          |
|                         |                 | Total Cost:  |          | \$1,554.35 |                          |
|                         |                 | Total Cost:  |          | \$1,554.35 |                          |
|                         |                 | Total Cost:  |          | \$1,554.35 |                          |
|                         |                 | Total Cost:  |          | \$1,554.35 |                          |
|                         |                 | Total Cost:  |          | \$1,554.35 |                          |
|                         |                 | Total Cost:  |          | \$1,554.35 |                          |
|                         |                 | Total Cost:  |          | \$1,554.35 |                          |
|                         |                 | Total Cost:  |          | \$1,554.35 |                          |
|                         |                 | Total Cost:  |          | \$1,554.35 |                          |
|                         |                 | Total Cost:  |          | \$1,554.35 |                          |